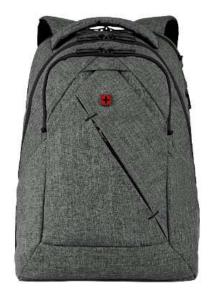

**Tablet Pocket** 

Product Category Business Backpacks

Article Number 605296

**EAN Code** 7613329059050 **Product Dimensions** 34w x 49h x 20d cm

17.3"w x 17.3"h x 9.1"d

Product Weight0.92 kg / 2.03 lbsProduct Volume22 l / 1342 cu inColorcharcoal heatherMaterial100% Polyester

## **Key Benefits**

- Ergonomic women's shoulder straps
- 16" laptop pocket & 10" tablet pocket
- Case Base Stabilizer
- Quick access Pocket
- Side Mesh Pockets
- Airflow back panel
- Trolley Pass Through
- Expandable front kangaroo pocket