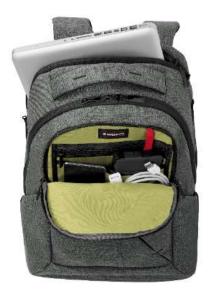

## **Key Benefits**

- Ergonomic women's shoulder straps
- 16" laptop pocket & 10" tablet pocket
- Case Base Stabilizer
- Quick access Pocket
- Side Mesh Pockets
- Airflow back panel
- Trolley Pass Through
- Expandable front kangaroo pocket