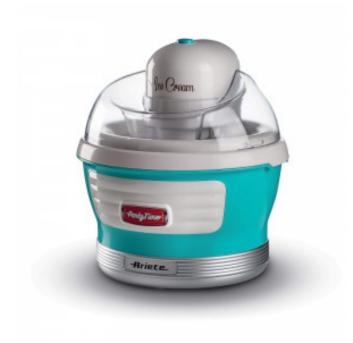

## ICE CREAM MAKER PARTY TIME BLUE

**Model:** 0643/01

**Code:** 00C064301AR0 **EAN:** 8003705121294

Throw an amazing Party with Ice Cream Maker Party Time!

Prepare your favorite ice cream in just 30 minutes. The 1.5 L ice cream maker features a removable double-insulated bowl with coolant and a transparent top lid with hole for adding ingredients: pre-chill the bowl 24 hours in advance, place it inside the machine and start making make your own ice cream.

What are you waiting for? Start organizing your party!

| Product specifications                  |                                            |
|-----------------------------------------|--------------------------------------------|
| Capacity                                | 1.5L                                       |
| Power                                   | 12W                                        |
| For ice creams                          | sorbets and ice creams of various flavours |
| Removable basket with double insulation | <b>✓</b>                                   |
| Internal material                       | aluminum                                   |
| Transparent lid for adding ingredients  | <b>✓</b>                                   |
| Mixing spatula                          | <b>✓</b>                                   |
| On/Off button                           | <b>✓</b>                                   |
| Refrigeration time                      | 24 hours                                   |
| Preparation time                        | 30 minutes                                 |
| Non-slip feet                           | <b>✓</b>                                   |
| Product length                          | 22.50 cm                                   |
| Product width                           | 22.50 cm                                   |