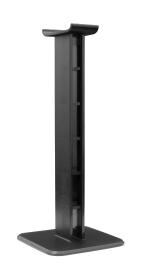

## **DESCRIPTION**

White Shark CREEK is a plastic desktop stand for your headset. Just place it in the desired place on your desk. On the bottom side of the CREEK is a 3M sticker as an additional attachment to the table