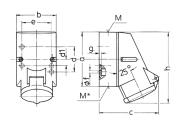

## Drawing

| Drawing               | Amp.      | 16     |                           |     |  |
|-----------------------|-----------|--------|---------------------------|-----|--|
| 1 MB 209              | Poles     | 3      | 4                         | 5   |  |
| Dim. in mm            | a         | 87     | 100                       | 100 |  |
|                       | b         | 64     | 75                        | 75  |  |
|                       | c         | 99     | 110                       | 113 |  |
|                       | d         | 40     | -                         | -   |  |
|                       | d1        | -      | 11                        | 11  |  |
|                       | e         | 50     | 59                        | 59  |  |
|                       | f         | 4.5    | 5                         | 5   |  |
|                       | g.        | 4      | 4                         | 4   |  |
|                       | h         | 115    | 125                       | 128 |  |
|                       | M         | 20     | 20                        | 20  |  |
|                       | M*        | M20 (b | M20 (blind) to be cut out |     |  |
| Max. cable diam. (mm) |           | 15     | 15                        | 15  |  |
| Terminal for co       | nd. cross | 1.5    | 1.5                       | 1.5 |  |
| section (mm2) i       | ninmax.   | -4     | -4                        | -4  |  |