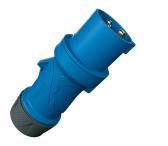

## Plug PowerTOP® Xtra S with SafeCONTACT

Part no. 13521

- screwless, with insulating displacing technique ergonomic enclosure design with nubbed grip areas rubberised cable gland with sealing
- strain relief and protection against kinking
- thread lock and safety slid
- area for self-adhesive labels