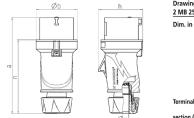

## Drawing

| Drawing                            | Amp.  | 16   |      | 32   |  |
|------------------------------------|-------|------|------|------|--|
| 2 MB 253                           | Poles | 3    | 5    | 5    |  |
| Dim. in mm                         | а     | 154  | 163  | 196  |  |
|                                    | b     | 55   | 68   | 78   |  |
|                                    | h     | 58   | 74   | 86   |  |
|                                    | n     | 118  | 122  | 151  |  |
|                                    | У     | 15   | 17.2 | 24.7 |  |
| Terminal for cond. cross           |       | 1    | 1    | 2.5  |  |
| section (mm <sup>2</sup> ) minmax. |       | -2.5 | -2.5 | —6   |  |