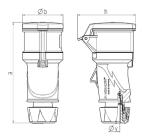

## Drawing

| Drawing                  | Amp.  | 16   |      | 32   |
|--------------------------|-------|------|------|------|
| 3 MB 79                  | Poles | 3    | 5    | 5    |
| Dim. in mm               | a     | 166  | 174  | 209  |
|                          | b     | 57   | 69   | 80   |
|                          | h     | 83   | 98   | 108  |
|                          | у     | 15   | 17.2 | 24.7 |
| Terminal for cond. cross |       | 1    | 1    | 2.5  |
| section (mm²) minmax.    |       | -2.5 | —2.5 | 6    |