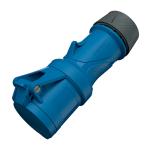

## Connector PowerTOP® Xtra S with SafeCONTACT

Part no. 14521

- screwless, with insulating displacing technique
- X-CONTACT®
- ergonomic enclosure design with nubbed grip areas
- rubberised cable gland with sealing
- strain relief and protection against kinking
- thread lock and safety slid
- area for self-adhesive labels