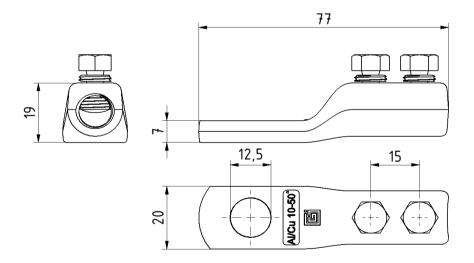

| Product data               |                                 |                                 |     |          |                  |          |                       |
|----------------------------|---------------------------------|---------------------------------|-----|----------|------------------|----------|-----------------------|
| Product code VB0           | VB05-0001                       |                                 |     | STK-code | 5201174          | EAN-code | 6410052011741         |
| Product name Shea          | Shear bolt cable lug ROLA 10-50 |                                 |     |          |                  |          |                       |
| Wires AI/C                 | Al/Cu 10-50 mm²                 |                                 |     |          |                  |          |                       |
| Technical data             |                                 |                                 |     |          |                  |          |                       |
| Nominal current            | Cu                              | -                               | Α   |          |                  |          |                       |
|                            | Al                              | -                               | Α   |          |                  |          |                       |
| Nominal voltage            |                                 | 1000                            | V   |          |                  |          |                       |
| Number of pole             |                                 | 1                               | pcs |          |                  |          |                       |
| Max. Cross section         |                                 | 50                              | mm² |          |                  |          |                       |
| Tightening torque          | 10-50 mm²                       | 7-10                            | Nm  |          |                  |          |                       |
|                            | -                               | -                               |     |          |                  | 1        |                       |
|                            | -                               | -                               |     |          |                  |          |                       |
|                            | -                               | -                               |     |          |                  |          |                       |
| Max. Operating temperature |                                 | -                               | °C  |          | This is a second |          |                       |
| Weight                     |                                 | 49                              | g   |          |                  |          | ( <b>V</b> @          |
| IP-protection              |                                 | -                               |     |          |                  |          | ( E <sub>ROHS</sub> F |
| Standards                  |                                 | EN 61238-1:2003                 |     |          |                  |          |                       |
| Color/ Coating             |                                 | Sn                              |     |          |                  |          |                       |
| Mounting/ Connection       |                                 | Shear head screws M10x1 (2 pcs) |     |          |                  |          |                       |
| Description                |                                 |                                 |     |          |                  |          |                       |

ROLA, Shear bolt cable lug are suitable for aluminium and copper conductors. Solid, stranded, sector shaped and circular conductors are allowed. The installation is made by shear head screws and torque tools are not needed.

## Drawing

| Package     |     |              |   |             |      |  |  |  |  |  |  |
|-------------|-----|--------------|---|-------------|------|--|--|--|--|--|--|
| Package     | Bag | pcs/ package | 3 | Weight [Kg] | 0,15 |  |  |  |  |  |  |
|             |     |              |   |             |      |  |  |  |  |  |  |
| Length [mm] | -   | Width [mm]   | - | Height [mm] | -    |  |  |  |  |  |  |