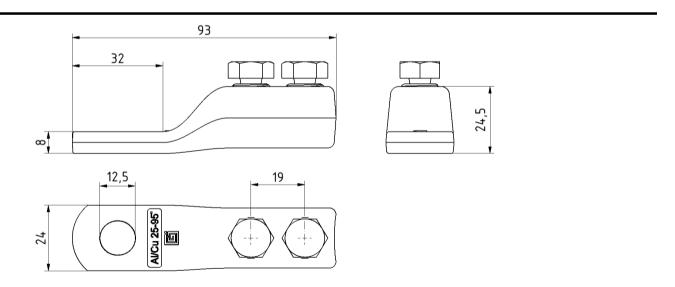

| Product data               |                                 |                                   |       |          |          |          |                     |  |
|----------------------------|---------------------------------|-----------------------------------|-------|----------|----------|----------|---------------------|--|
| Product code               | VB05-0002                       |                                   |       | STK-code | 5201182  | EAN-code | 6410052011826       |  |
| Product name               | Shear bolt cable lug ROLA 25-95 |                                   |       |          |          |          |                     |  |
| Wires                      | Al/Cu 25-95 mm²                 |                                   |       |          |          |          |                     |  |
| Technical data             |                                 |                                   |       |          |          |          |                     |  |
| Nominal current            | Cu                              | -                                 | Α     |          |          |          |                     |  |
|                            | Al                              | -                                 | Α     |          |          |          |                     |  |
| Nominal voltage            |                                 | 1000                              | V     |          |          |          |                     |  |
| Number of pole             |                                 | 1                                 | pcs   |          |          |          |                     |  |
| Max. Cross section         |                                 | 95                                | mm²   |          |          |          |                     |  |
| Tightening torque          | 25-95 mm²                       | 21-27                             | Nm    |          |          |          |                     |  |
|                            | -                               | -                                 |       |          |          | 1        |                     |  |
| -                          | -                               | _                                 |       |          |          |          |                     |  |
|                            | -                               | <u> </u>                          |       |          |          |          |                     |  |
| Max. Operating temperature |                                 | -                                 | °C    |          | Walley . |          |                     |  |
| Weight                     |                                 | 107                               | g     |          |          |          |                     |  |
| IP-protection              |                                 | -                                 | _     |          |          |          | ( E <sub>RoHs</sub> |  |
| Standards                  |                                 | EN 61238-1                        | :2003 |          |          |          |                     |  |
| Color/ Coating             |                                 | Sn                                |       |          |          |          |                     |  |
| Mounting/ Connection       |                                 | Shear head screws M14x1,5 (2 pcs) |       |          |          |          |                     |  |
| Description                |                                 |                                   |       | •        |          |          |                     |  |

## **Drawing**

| Package     |     |              |   |             |      |  |  |  |  |  |
|-------------|-----|--------------|---|-------------|------|--|--|--|--|--|
| Package     | Bag | pcs/ package | 3 | Weight [Kg] | 0,32 |  |  |  |  |  |
|             |     |              |   |             |      |  |  |  |  |  |
| Length [mm] | -   | Width [mm]   | - | Height [mm] | -    |  |  |  |  |  |