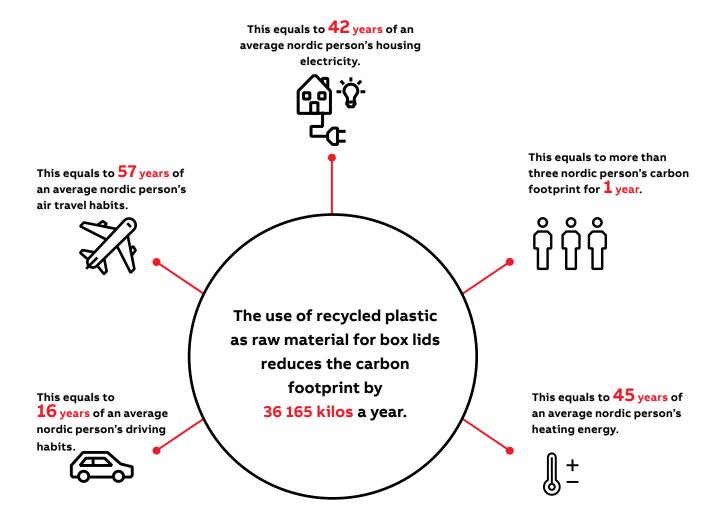

|                    | AU70   | 6418677332357 | Junction box for 13/26 mm board       |



| Smart<br>boxes | Туре   | EAN           | Description                                       |
|----------------|--------|---------------|---------------------------------------------------|
|                | AU80   | 6438199004266 | Mounting box                                      |
|                | AU80.2 | 6438199004273 | Mounting box with truss fixture                   |
|                | AU81   | 6438199004839 | Mounting box for flat socket outlet               |
|                | AU81.2 | 6438199004846 | Mounting box for flat socket outlet truss fixture |

ABB Porvoon Sisäkehä 2, PO Box 16 FI-06101 Porvoo, Finland Phone: +358 10 22 11



## The use of recycled plastic as raw material