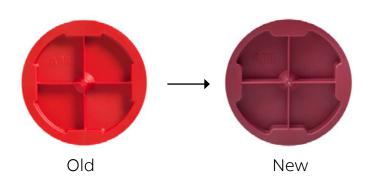

## Box covers are made of recycled plastic

Box covers are made from plastic packaging collected from households. Post-consumer waste is material discarded after someone uses it.

The collected plastic is processed locally from plastic waste to recycled plastic. The recycled plastic granulate is delivered to ABB's Porvoo factory, where it is made into lids for installation boxes.

## **Environmentally friendly**

To ensure sustainable in our box covers, we use color pigment as little as possible. This may cause the color to vary depending on the manufacturing batch.

The change applies to the following products: