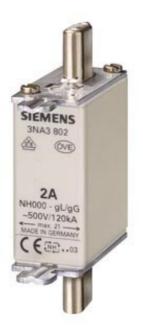

# **SIEMENS**

Product data sheet 3NA3824

LV HRC FUSE LINK GL/GG WITH NON-INSULATED GRIP LUGS WITH FRONT INDICATOR SIZE 000, 80A, AC 500V/DC 250V

#### Similar to image

| Technical data:                                          |    |                  |
|----------------------------------------------------------|----|------------------|
| Current / for AC / rated value                           | А  | 80               |
| Operating class of the fuse link                         |    | gG               |
| Size of the fallback-system / acc. to DIN EN 60269-1     |    | NH000            |
| Supply voltage                                           |    |                  |
| • for AC / rated value                                   | V  | 500              |
| • for DC                                                 | V  | 250              |
| Switching capacity current                               |    |                  |
| • in accordance with IEC 60947-2 / rated value           | kA | 120              |
| • with DC / in accordance with IEC 60947-2 / rated value | kA | 25               |
| Design of an identification indicator                    |    | Front indicators |
| Ambient temperature                                      |    |                  |
| • minimum                                                | °C | -5               |
| • maximum                                                | °C | 40               |