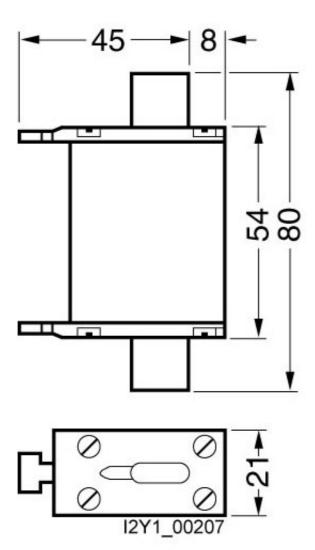

# **SIEMENS**

Product data sheet 3NA3824

LV HRC FUSE LINK GL/GG WITH NON-INSULATED GRIP LUGS WITH FRONT INDICATOR SIZE 000, 80A, AC 500V/DC 250V

#### Similar to image

| Technical data:                                          |    |                  |
|----------------------------------------------------------|----|------------------|
| Current / for AC / rated value                           | А  | 80               |
| Operating class of the fuse link                         |    | gG               |
| Size of the fallback-system / acc. to DIN EN 60269-1     |    | NH000            |
| Supply voltage                                           |    |                  |
| • for AC / rated value                                   | V  | 500              |
| • for DC                                                 | V  | 250              |
| Switching capacity current                               |    |                  |
| • in accordance with IEC 60947-2 / rated value           | kA | 120              |
| • with DC / in accordance with IEC 60947-2 / rated value | kA | 25               |
| Design of an identification indicator                    |    | Front indicators |
| Ambient temperature                                      |    |                  |
| • minimum                                                | °C | -5               |
| • maximum                                                | °C | 40               |