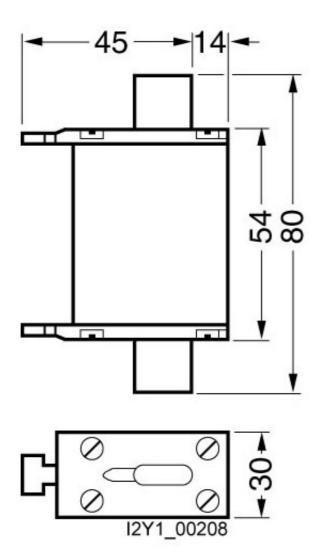

http://support.automation.siemens.com/WW/view/en/3NA6832/all

Image database (product images, 2D dimension drawings, 3D models, device circuit diagrams, ...)

 $\underline{\text{http://www.automation.siemens.com/bilddb/cax\_en.aspx?mlfb=3NA6832}}$ 