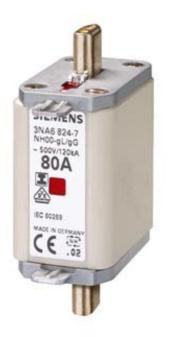

# **SIEMENS**

Product data sheet 3NA6832

LV HRC FUSE LINK GL/GG WITH INSULATED GRIP LUGS WITH COMBINATION INDICATOR SIZE 00, 125A, AC 500V/DC 250V

#### Similar to image

| Technical data:                                          |    |                    |
|----------------------------------------------------------|----|--------------------|
| Current / for AC / rated value                           | А  | 125                |
| Operating class of the fuse link                         |    | gG                 |
| Size of the fallback-system / acc. to DIN EN 60269-1     |    | NH00               |
| Supply voltage                                           |    |                    |
| • for AC / rated value                                   | V  | 500                |
| • for DC                                                 | V  | 250                |
| Switching capacity current                               |    |                    |
| • in accordance with IEC 60947-2 / rated value           | kA | 120                |
| • with DC / in accordance with IEC 60947-2 / rated value | kA | 25                 |
| Design of an identification indicator                    |    | Combination alarms |
| Ambient temperature                                      |    |                    |
| • minimum                                                | °C | -5                 |
| • maximum                                                | °C | 40                 |