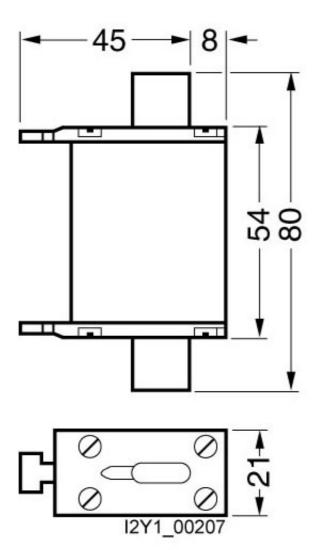

# **SIEMENS**

Product data sheet 3NA6830

LV HRC FUSE LINK GL/GG WITH INSULATED GRIP LUGS WITH COMBINATION INDICATOR SIZE 000, 100A, AC 500V/DC 250V

#### Similar to image

| Technical data:                                          |    |                    |
|----------------------------------------------------------|----|--------------------|
| Current / for AC / rated value                           | А  | 100                |
| Operating class of the fuse link                         |    | gG                 |
| Size of the fallback-system / acc. to DIN EN 60269-1     |    | NH000              |
| Supply voltage                                           |    |                    |
| • for AC / rated value                                   | V  | 500                |
| • for DC                                                 | V  | 250                |
| Switching capacity current                               |    |                    |
| • in accordance with IEC 60947-2 / rated value           | kA | 120                |
| • with DC / in accordance with IEC 60947-2 / rated value | kA | 25                 |
| Design of an identification indicator                    |    | Combination alarms |
| Ambient temperature                                      |    |                    |
| • minimum                                                | °C | -5                 |
| • maximum                                                | °C | 40                 |