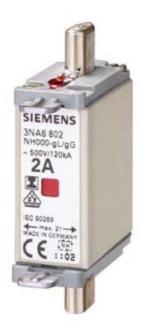

# **SIEMENS**

Product data sheet 3NA6830

LV HRC FUSE LINK GL/GG WITH INSULATED GRIP LUGS WITH COMBINATION INDICATOR SIZE 000, 100A, AC 500V/DC 250V

#### Similar to image

| Technical data:                                          |    |                    |
|----------------------------------------------------------|----|--------------------|
| Current / for AC / rated value                           | А  | 100                |
| Operating class of the fuse link                         |    | gG                 |
| Size of the fallback-system / acc. to DIN EN 60269-1     |    | NH000              |
| Supply voltage                                           |    |                    |
| • for AC / rated value                                   | V  | 500                |
| • for DC                                                 | V  | 250                |
| Switching capacity current                               |    |                    |
| • in accordance with IEC 60947-2 / rated value           | kA | 120                |
| • with DC / in accordance with IEC 60947-2 / rated value | kA | 25                 |
| Design of an identification indicator                    |    | Combination alarms |
| Ambient temperature                                      |    |                    |
| • minimum                                                | °C | -5                 |
| • maximum                                                | °C | 40                 |