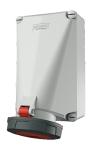

## Wall mounted receptacle

Part no. 143

- screw terminals
- X-CONTACT
- products with pilot contact on request

## Technical specifications

| Ampere                    | 125 A                                             |
|---------------------------|---------------------------------------------------|
| Poles                     | 5 p                                               |
| Voltage                   | 400 V                                             |
| Clock position            | 6 h                                               |
| Hertz                     | 50-60 Hz                                          |
| Connection technology     | Screw terminals                                   |
| Contact                   | highly heat resistant contact carrier, X-CONTACT® |
| Protection type           | IP 67                                             |
| Weight                    | 2102 g                                            |
| Declaration of Conformity | EAC, CQC                                          |