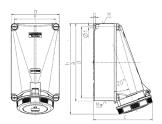

## Drawing

| Drawing                  | Amp.  | 125 |     |  |
|--------------------------|-------|-----|-----|--|
| 1 MB 162                 | Poles | 4   | 5   |  |
| Dim. in mm               | а     | 264 | 264 |  |
|                          | b     | 163 | 163 |  |
|                          | c     | 200 | 200 |  |
|                          | d     | 240 | 240 |  |
|                          | е     | 140 | 140 |  |
|                          | f     | 8.1 | 8.1 |  |
|                          | g     | 8   | 8   |  |
|                          | ĥ     | 306 | 306 |  |
|                          | M     | 50  | 50  |  |
|                          | M*    | 50  | 50  |  |
| Max. cable diam. (mm)    |       | 38  | 38  |  |
| Terminal for cond. cross |       | 25  | 25  |  |
| section (mm²) minmax.    |       | -35 | -35 |  |