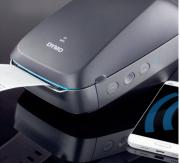

## Make any office more productive, effecient and professional

- Built in Wifi for cable free printing
- Print up to 71 labels per minute\*
- No expensive ink or toner needed uses thermal printing technology
- Create and print labels directly from Microsoft Word®, Excel®, Outlook®,
  Google Contacts and more with DYMO® Connect for Desktop Software