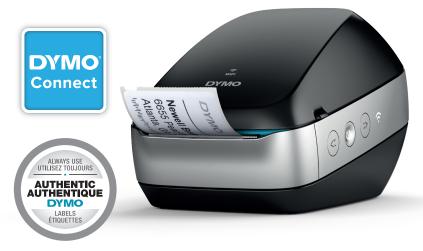

## Make any office more productive, effecient and professional

- Built in Wifi for cable free printing
- Print up to 71 labels per minute\*
- No expensive ink or toner needed uses thermal printing technology
- Create and print labels directly from Microsoft Word®, Excel®, Outlook®,
  Google Contacts and more with DYMO® Connect for Desktop Software

## **Single Unit Includes:**

- LabelWriter® Wireless
- Address Labels Starter Roll
- Power Adapter
- Power Cable
- USB Cable
- Quick Start Guide
- 2 + 1 Year Limited Warranty\*\*