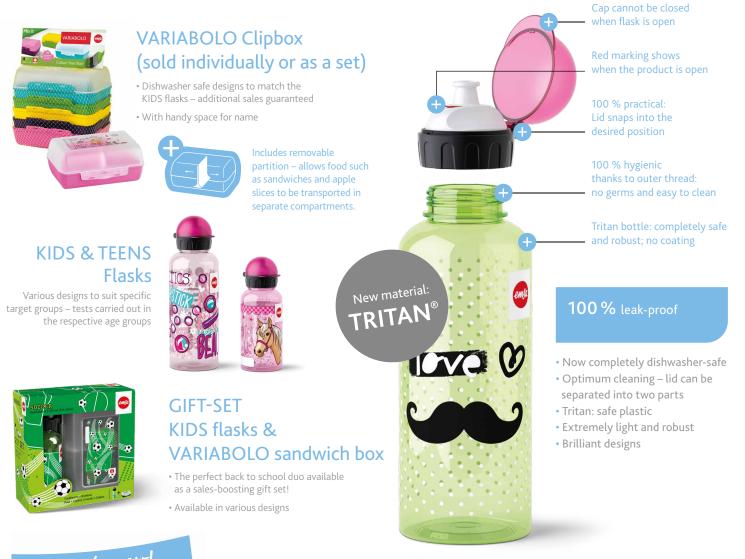

## The perfect duo.

More than 40 % of all parents buy school equipment such as flasks or sandwich boxes as back to school gifts for their children. Make the most of this occasion with our fantastic products for school!<sup>\*</sup>