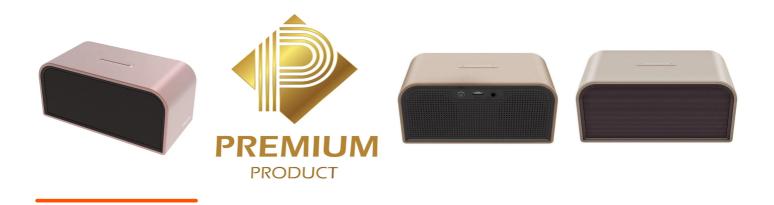

# SPK9005 RUBY

# The only such speaker!

If you are looking for a small device with great power, the Manta SPK9005 loudspeaker was created just for you! This unusual device, thanks to its small size - 125x60x60mm - is ideal for taking on a trip.

### Take it with you!

The speaker connects via Bluetooth 2.0 wireless technology, so it can be quickly and easily connected to a smartphone, tablet or laptop. The range of the device is up to 10 meters, thanks to which the speaker can be placed anywhere without loss of sound quality. Today you can listen to your favorite songs wherever you are!

# Reliability and convenience

The Manta SPK 9005 speaker also has a MicroUSB socket, thanks to which charging the battery is very simple. What's more, this device is equipped with a very durable battery - the speaker's battery life without charging is 3-4 hours. The output power of the device is up to  $3W \times 2$ , it also has a built-in microphone.