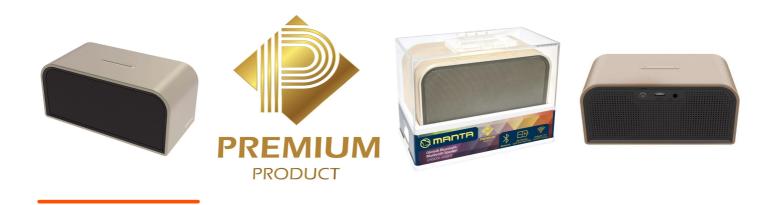

# **SPK9006 AMBER**

# The only such speaker!

If you are looking for a small device with great power, the Manta SPK9005 loudspeaker was created just for you! This unusual device, thanks to its small size - 125x60x60mm - is ideal for taking on a trip.

### Take it with you!

The speaker connects via Bluetooth 2.0 wireless technology, so it can be quickly and easily connected to a smartphone, tablet or laptop. The range of the device is up to 10 meters, thanks to which the speaker can be placed anywhere without loss of sound quality. Today you can listen to your favorite songs wherever you are!

# Reliability and convenience

The Manta SPK 9005 speaker also has a MicroUSB socket, thanks to which charging the battery is very simple. What's more, this device is equipped with a very durable battery - the speaker's battery life without charging is 3-4 hours. The output power of the device is up to  $3W \times 2$ , it also has a built-in microphone.