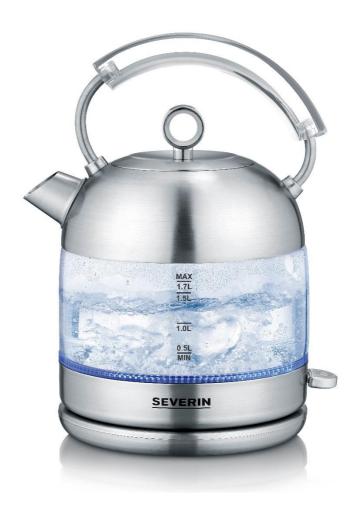

## **UNIQUE RETRO DESIGN.**

## WK 3459 Retro glass kettle

- Unique high-quality retro design
  in a pleasing combination of glass and stainless steel
- 100% BPA-free for natural and perfectly healthy food enjoyment
- Large 1.7I capacity with attractive blue light
- Detachable and washable scale filter

## **Product details**

Unique high-quality retro design in a pleasing combination of glass and stainless steel.

360° central cordless system: accessible from any angle.

Large 1.7I capacity with attractive blue light.