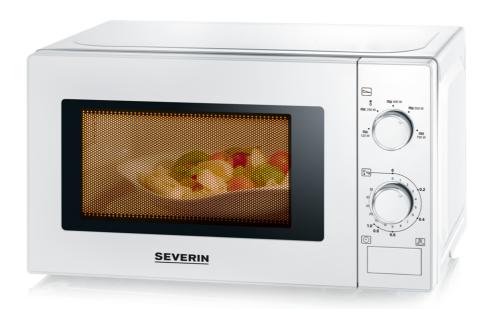

## **MW 7770 Microwave**

- 5 different power settings
- time and weight defrost
- 35-minute timer with acoustic signal
- rotary switch with chrome elements
- heat resistant painted housing

## **Product details**

5 power levels, 35 minutes timer.

## Important data in overview

| Wattage                      | 700 W                 |
|------------------------------|-----------------------|
| Capacity                     | 20                    |
| Color / Material             | white                 |
| Other features               | interior coated       |
| Diameter of turntable        | 25,4 cm               |
| Height of cavity             | 16,5 cm               |
| Measurement incl. packaging  | 48,5 x 37,7 x 28,6 cm |
| Gross weight incl. packaging | 11,7 kg               |
| Measurement of the product   | 43,5 x 34,5 x 25,4 cm |
| Effective capacity           | 8 I*                  |
| Net weight of the product    | 10,6 kg               |
| PU                           | 1                     |
| GTIN-Code                    | 4008146041310         |