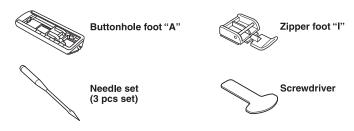

J17s 17 Stitches

LED lighting for easy viewing

Whats in the box:

www.brother.com.au