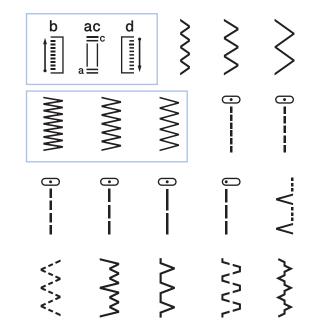

## J17s Sewing Machine

Compact and easy to use sewing and mending machine. Featuring a wide range of stitches and free arm conversion.

- 17 built-in stitches
- 4-step buttonhole
- Top load bobbin
- LED sewing light
- Instructional DVD

| Features at a glance      | J17s   |
|---------------------------|--------|
| Built-in stitches         | 17     |
| Automatic needle threader | ×      |
| Top load bobbin           | ✓      |
| LED light                 | ✓      |
| Auto set stitch length    | ✓      |
| Auto set stitch width     | ✓      |
| Button hole               | 4 step |
| Drop feed                 | ×      |
| Free arm                  | ✓      |
| Maximum stitch width      | 5mm    |
| Maximum stitch length     | 4mm    |
| Instructional DVD         | ✓      |

J17s 17 Stitches

LED lighting for easy viewing

Whats in the box:

www.brother.com.au