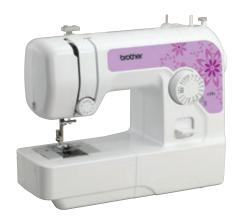

## J17s Sewing Machine

Compact and easy to use sewing and mending machine. Featuring a wide range of stitches and free arm conversion.

- 17 built-in stitches
- 4-step buttonhole
- Top load bobbin
- LED sewing light
- Instructional DVD

| Features at a glance      | J17s   |
|---------------------------|--------|
| Built-in stitches         | 17     |
| Automatic needle threader | ×      |
| Top load bobbin           | ✓      |
| LED light                 | ✓      |
| Auto set stitch length    | ✓      |
| Auto set stitch width     | ✓      |
| Button hole               | 4 step |
| Drop feed                 | ×      |
| Free arm                  | ✓      |
| Maximum stitch width      | 5mm    |
| Maximum stitch length     | 4mm    |
| Instructional DVD         | ✓      |