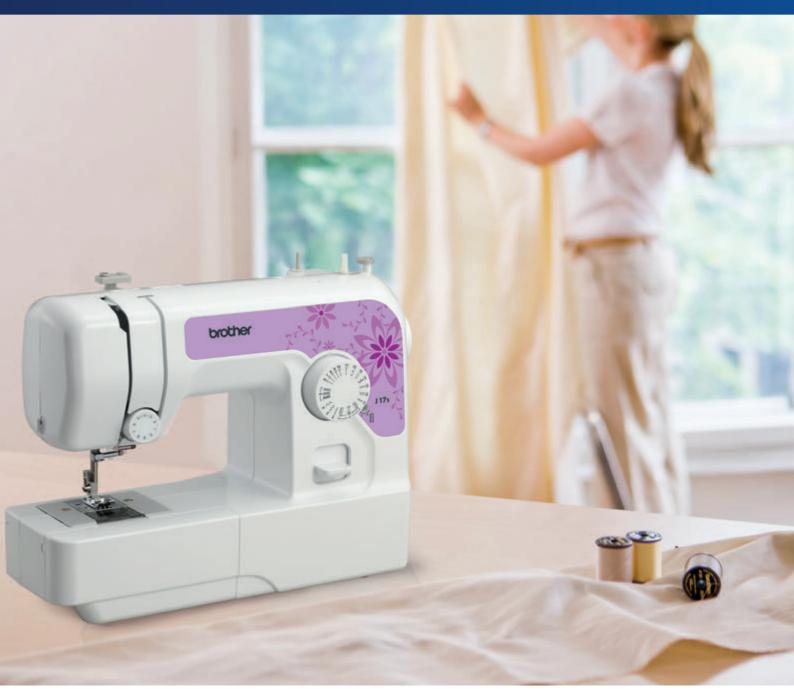

## J17s Sewing Machine

Compact and easy to use sewing and mending machine. Featuring a wide range of stitches and free arm conversion.

- 17 built-in stitches
- 4-step buttonhole
- Top load bobbin
- LED sewing light
- Instructional DVD

J17s 17 Stitches

LED lighting for easy viewing

Whats in the box:

www.brother.com.au