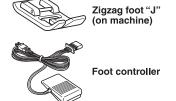

J17s 17 Stitches

LED lighting for easy viewing

Whats in the box:

www.brother.com.au