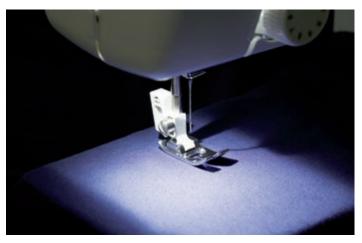

## J17s Sewing Machine

Compact and easy to use sewing and mending machine. Featuring a wide range of stitches and free arm conversion.

- 17 built-in stitches
- 4-step buttonhole
- Top load bobbin
- LED sewing light
- Instructional DVD

J17s 17 Stitches

LED lighting for easy viewing

Whats in the box:

www.brother.com.au