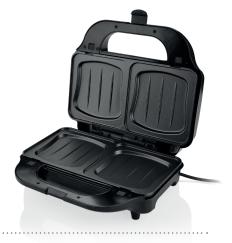

Input

Non-adhesive coating of working plates

Automatic temperature control

\* plastic material stainless steel and plastic The combination of stainless steel and plastic

- 4 in 1 sandwich maker sandwich maker (triangles), sandwich maker (shells), waffle maker, grill
- Automatic temperature control
- Simple operation and easy maintenance
- Safety thermal fuse
- Non-slip feet ensure stability
- Can be stored in vertical position