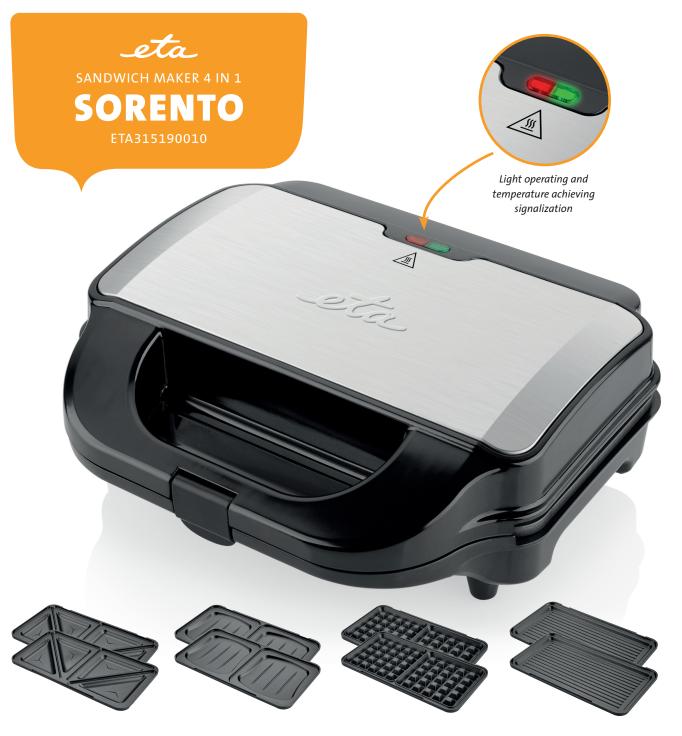

Input

Non-adhesive coating of working plates

Automatic temperature control

\* plastic material stainless steel and plastic The combination of stainless steel and plastic

- 4 in 1 sandwich maker sandwich maker (triangles), sandwich maker (shells), waffle maker, grill
- Automatic temperature control
- Simple operation and easy maintenance
- Safety thermal fuse
- Non-slip feet ensure stability
- Can be stored in vertical position

COLOUR black

EAN: 8590393257645

LOGISTIC DATA Size of the package: Height (cm): 15.80 Width (cm): 31.70 Depth (cm): 35.50 Weight (kg): 3.9

Size of the product: Height (cm): 25.40 Width (cm): 29.40 Depth (cm): 11.50 Weight (kg): 3.7