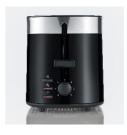

## AT 9264 Toaster

- Large roasting chambers, ideal for XXL toast slices
- Integrated bun warmer, for easy re-heating of bread-rolls
- Defrost stage
- Reheating stage without additional browning

## **Product details**

Integrated bun warmer, for easy reheating of bread-rolls.

Variable width bread slot for even browning results.

Variable browning setting with 7 settings With reheat stage and defrost stage with indicator lamp.