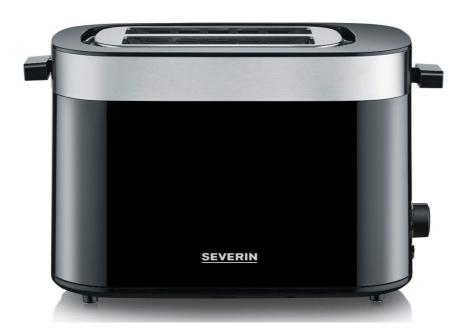

## FUNCTIONAL AND ELEGANT.

## AT 9264 Toaster

- Large roasting chambers, ideal for XXL toast slices
- Integrated bun warmer, for easy re-heating of bread-rolls
- Defrost stage
- Reheating stage without additional browning

## **Product details**

Integrated bun warmer, for easy reheating of bread-rolls.

Variable width bread slot for even browning results.

Variable browning setting with 7 settings With reheat stage and defrost stage with indicator lamp.