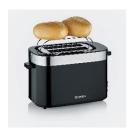

## AT 9264 Toaster

- Large roasting chambers, ideal for XXL toast slices
- Integrated bun warmer, for easy re-heating of bread-rolls
- Defrost stage
- Reheating stage without additional browning

## **Product details**

Integrated bun warmer, for easy reheating of bread-rolls.

Variable width bread slot for even browning results.

Variable browning setting with 7 settings With reheat stage and defrost stage with indicator lamp.