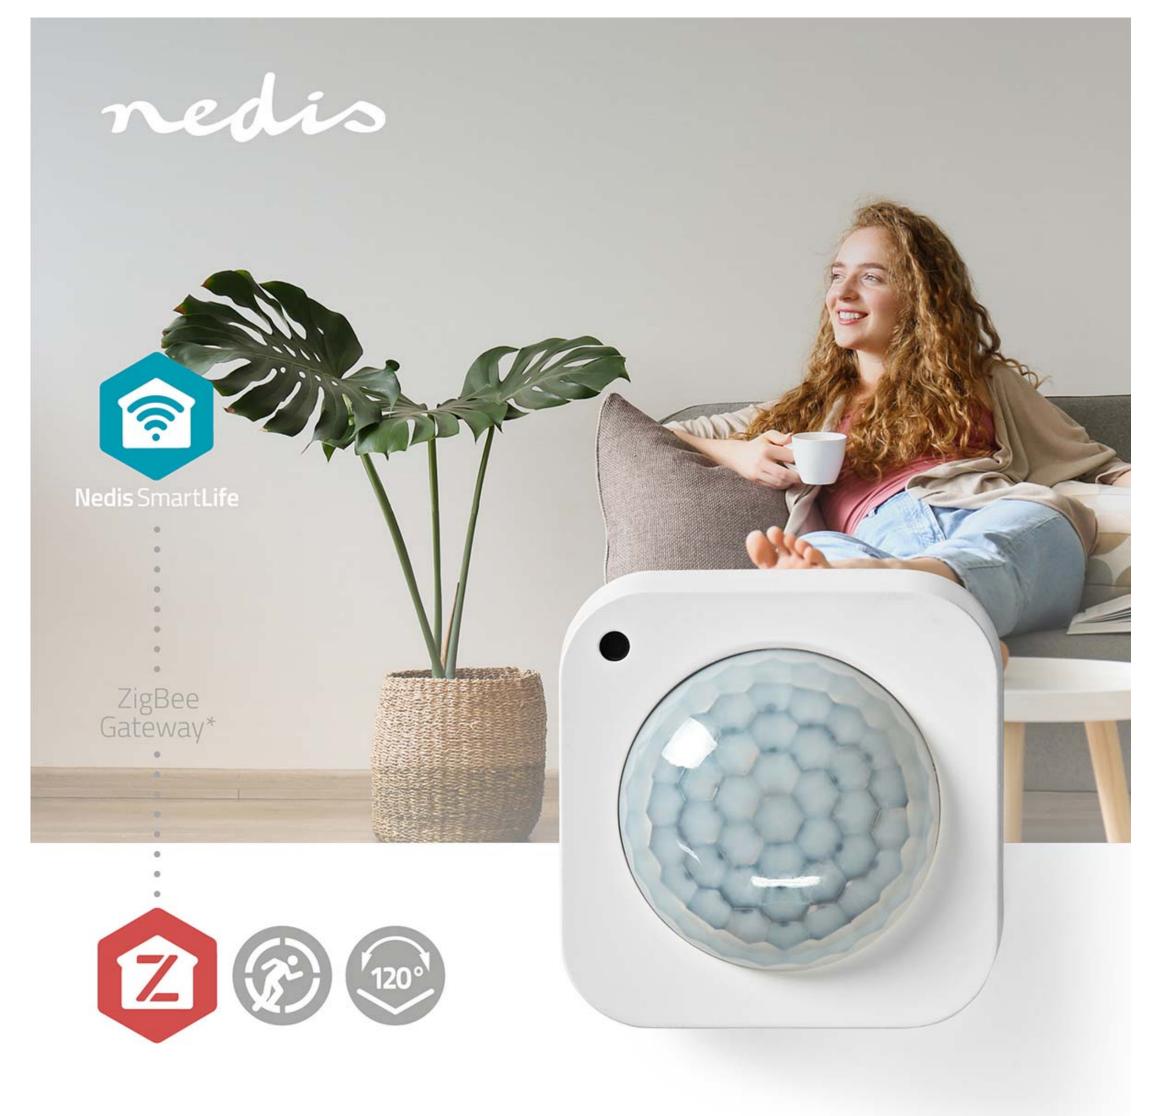

## Zigbee 3.0 | Battery Powered / USB Powered | Detector angle: 100 ° | Detector range: 7 m | Max. battery life: 24 Months | Android™ / IOS | White

Brand: Nedis | Article number: ZBSM20WT | Product EAN number: 5412810408894 | Inner Carton EAN: 5412810442904 | Outer Carton EAN: 5412810442898

## **Features**

- Detect motion using the PIR (Passive Infrared) sensor wherever you want within a range of approximately 30 m from the Nedis Zigbee gateway (WIFIZBxxx)
- Detect brightness to limit or adjust the automations based on the level of light in the room
- Fully integrates with your Nedis® SmartLife application (through the Nedis® Zigbee gateway) to combine with other smart products in automations
- Battery-powered for flexible placement
- Battery lifetime of up to one year