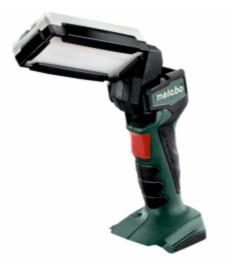

## SLA 14.4-18 LED (600370000) Cordless Inspection Lamp Cardboard box

Order no. 600370000 EAN 4007430242754

Product may differ from Image

- Powerful LED inspection lamp for uniform, bright illumination of the working area
- Compact and handy for versatile use
- Lamp head can be turned and swivelled through 180° providing almost infinite positions for the lamp
- Robust aluminium die-cast housing for use on construction sites
- Operation with all Li-Power and LiHD slide-on 14.4 and 18 Volt battery packs
- Swivelling hook for suspending the lamp