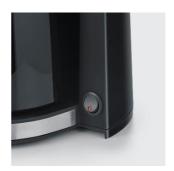

## **Product details**

Integrated cable compartment for easy storage of the connection cable.

Removable swivel filter with detachable filter inlet for easy operation.

Automatic switch off and on-/ off switch with pilot light.