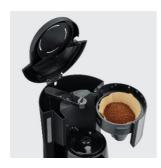

## **Product details**

Integrated cable compartment for easy storage of the connection cable.

Removable swivel filter with detachable filter inlet for easy operation.

Automatic switch off and on-/ off switch with pilot light.