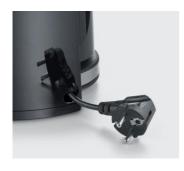

## **Product details**

Integrated cable compartment for easy storage of the connection cable.

Removable swivel filter with detachable filter inlet for easy operation.

Automatic switch off and on-/ off switch with pilot light.