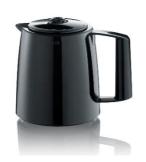

2 water level indicator, frontal, good visibility

Thermo carafe with dripthrough lid for long lasting heat retention.

Easy pouring out, no dripping.