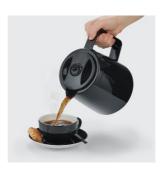

2 water level indicator, frontal, good visibility

Thermo carafe with dripthrough lid for long lasting heat retention.

Easy pouring out, no dripping.