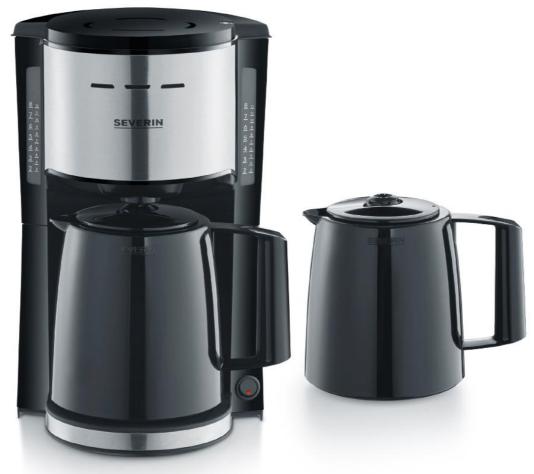

WITH TWO THERMO JUGS FOR COFFEE PLEASURE WITH

FRIENDS.

## KA 9308 Coffee maker with two thermo jugs

## The USP at a glance:

- attractive design with stainless-steel features
- 2 thermo jugs ensures longer heat retention and coffee pleasure for hours and hours
- powerful 1000 W heating element for hot and strong coffee
- drip-through lid for easy handling

2 water level indicator, frontal, good visibility

Thermo carafe with dripthrough lid for long lasting heat retention.

Easy pouring out, no dripping.