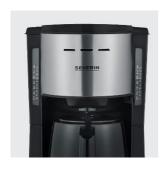

## KA 9308 Coffee maker with two thermo jugs

## The USP at a glance:

- attractive design with stainless-steel features
- 2 thermo jugs ensures longer heat retention and coffee pleasure for hours and hours
- powerful 1000 W heating element for hot and strong coffee
- drip-through lid for easy handling

## **Product details**

Integrated cable compartment for easy storage of the connection cable.

Removable swivel filter with detachable filter inlet for easy operation.

Automatic switch off and on-/ off switch with pilot light.

2 water level indicator, frontal, good visibility

Thermo carafe with dripthrough lid for long lasting heat retention.

Easy pouring out, no dripping.