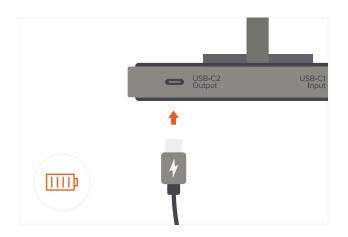

## INSTRUCTIONAL GUIDE 2-IN-1 HEADPHONE STAND

1 Assemble the headphone stand with a screw and a tool for screwing the post.

The screw and the tool are included

**3** Use the USB-C Output Port (Non-PD) to charge your devices with 5W Max output.

5 Use the cable organizer on the back of the Headset Stand to get rid of long messed cables.

2 Use the USB-C input port to connect the Headset Stand to a power adapter. Cable included. Power adapter not included. Requires 18W or higher power adapter to work properly