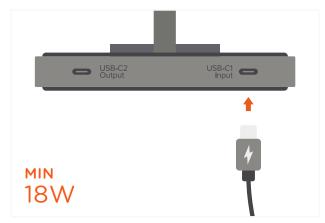

5 Use the cable organizer on the back of the Headset Stand to get rid of long messed cables.

2 Use the USB-C input port to connect the Headset Stand to a power adapter. Cable included. Power adapter not included. Requires 18W or higher power adapter to work properly