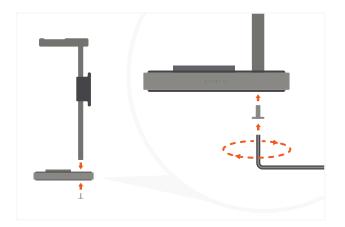

## INSTRUCTIONAL GUIDE 2-IN-1 HEADPHONE STAND

1 Assemble the headphone stand with a screw and a tool for screwing the post.

The screw and the tool are included

**3** Use the USB-C Output Port (Non-PD) to charge your devices with 5W Max output.