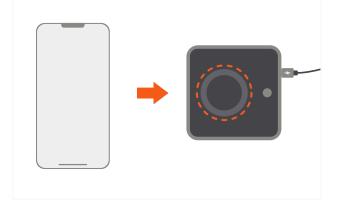

Connect your iPhone or other Qi-enabled devices to the Magnetic Wireless Charger for charging support (7.5W) max.

Magnetic Wireless Charger will only magnetize with devices that support MagSafe charging