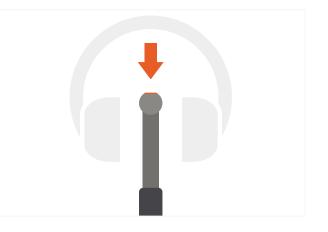

6 Hang your headset on the Headset Stand. Rubberized surface securely keeps it in its place.