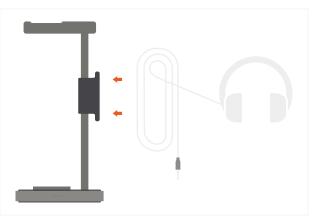

5 Use the cable organizer on the back of the Headset Stand to get rid of long messed cables.

2 Use the USB-C input port to connect the Headset Stand to a power adapter. Cable included. Power adapter not included. Requires 18W or higher power adapter to work properly