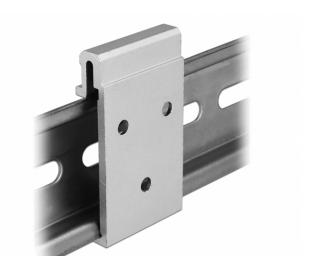

# Description

This mounting clip by Delock is suitable for the mounting on a 35 mm DIN rail.

To be used for different devices

The clip can be screwed to different devices by the 3 mounting holes. This allows you to mount the devices e.g. in a control cabinet onto a DIN rail.

## **Specification**

- Environmental temperature: -40 °C ~ 85 °C
- DIN rail mounting: 35 mm
- 3 x mounting holes
- Mounting hole diameter: 6 mm
- Pitch of screw hole: ca. 15 mm
- Material: aluminium with spring steel wire
- Dimensions (LxWxH): ca. 48.1 x 27.0 x 9.2 mm