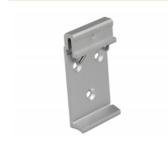

# Description

This mounting clip by Delock is suitable for the mounting on a 35 mm DIN rail.

To be used for different devices

The clip can be screwed to different devices by the 3 mounting holes. This allows you to mount the devices e.g. in a control cabinet onto a DIN rail.

## **Specification**

- Environmental temperature: -40 °C ~ 85 °C
- DIN rail mounting: 35 mm
- 3 x mounting holes
- Mounting hole diameter: 6 mm
- Pitch of screw hole: ca. 15 mm
- Material: aluminium with spring steel wire
- Dimensions (LxWxH): ca. 48.1 x 27.0 x 9.2 mm