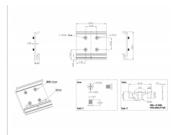

#### **Specification**

- Environmental temperature: -40 °C ~ 85 °C
- DIN rail mounting: 35 mm
- 4 x mounting holes
- Mounting hole diameter: 6 mm
- Pitch of screw hole: ca. 20 mm
- Material: aluminium with spring steel wire
- Dimensions (LxWxH): ca. 48.1 x 54.0 x 9.2 mm