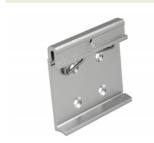

# Description

This mounting clip by Delock is suitable for the mounting on a 35 mm DIN rail.

To be used for different devices

The clip can be screwed to different devices by the 4 mounting holes. This allows you to mount the devices e.g. in a control cabinet onto a DIN rail.

#### **Specification**

- Environmental temperature: -40 °C ~ 85 °C
- DIN rail mounting: 35 mm
- 4 x mounting holes
- Mounting hole diameter: 6 mm
- Pitch of screw hole: ca. 20 mm
- Material: aluminium with spring steel wire
- Dimensions (LxWxH): ca. 48.1 x 54.0 x 9.2 mm

#### Package content

- 1 x mounting clip
- 4 x screw M3 x 5 mm