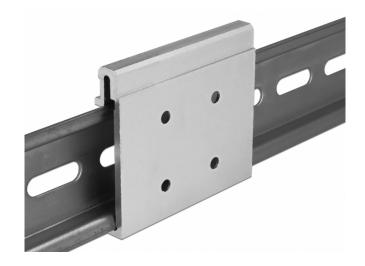

# Description

This mounting clip by Delock is suitable for the mounting on a 35 mm DIN rail.

To be used for different devices

The clip can be screwed to different devices by the 4 mounting holes. This allows you to mount the devices e.g. in a control cabinet onto a DIN rail.

#### **Specification**

- Environmental temperature: -40 °C ~ 85 °C
- DIN rail mounting: 35 mm
- 4 x mounting holes
- Mounting hole diameter: 6 mm
- Pitch of screw hole: ca. 20 mm
- Material: aluminium with spring steel wire
- Dimensions (LxWxH): ca. 48.1 x 54.0 x 9.2 mm