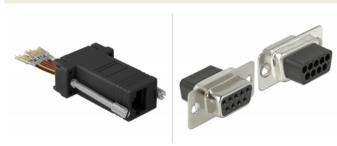

# Delock Adapter Sub-D 9 pin female to RJ45 female Assembly Kit black

## **Specification**

- Connectors:
- 1 x serial Sub-D 9 pin female >
- 1 x RJ45 jack
- RJ45 interface assigned with 8 pins, serial interface individually assignable
- Serial female port with screws
- Dimensions incl. connector (LxWxH): ca. 52 x 34 x 16 mm
- Colour: black