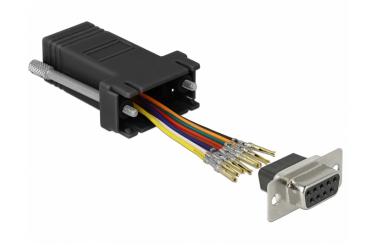

# Delock Adapter Sub-D 9 pin female to RJ45 female Assembly Kit black

## Description

This adapter by Delock can be used to expand a serial interface by using an optional Cat.5 / 5e / 6 cable. Thereby one can set the pin assignment individually. Just plug the cable end into the desired hole of the connector and let it lock into the housing.

## **Specification**

- Connectors:
- 1 x serial Sub-D 9 pin female >
- 1 x RJ45 jack
- RJ45 interface assigned with 8 pins, serial interface individually assignable
- Serial female port with screws
- Dimensions incl. connector (LxWxH): ca. 52 x 34 x 16 mm
- Colour: black