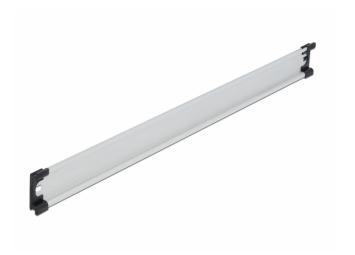

# Delock DIN Rail 35 x 7.5 mm (19") Aluminium

## Description

This DIN rail by Delock can be used to mounting different electronic devices and components.

## **Specification**

- Mounting hole: 12.0 x 5.5 mm
- · Material: aluminium
- Dimensions (LxWxH): ca. 482.0 x 35.0 x 7.5 mm