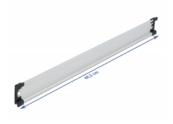

# Delock DIN Rail 35 x 7.5 mm (19") Aluminium

## Description

This DIN rail by Delock can be used to mounting different electronic devices and components.

## **Specification**

- Mounting hole: 12.0 x 5.5 mm
- · Material: aluminium
- Dimensions (LxWxH): ca. 482.0 x 35.0 x 7.5 mm