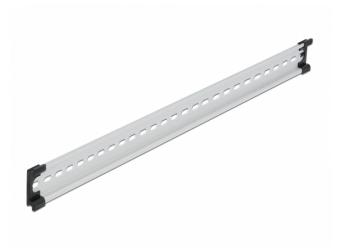

# Delock DIN Rail 35 x 7.5 mm (19") Aluminium

## Multifunctional application

The DIN rail can be mounted in a control cabinet and is used as a mounting system, e.g. for power supplies, screw terminals and interface modules.

#### Simple mounting option

To allow easy installation, the DIN rail is provided with slot holes

## **Specification**

- Mounting hole: 12.0 x 5.5 mm
- Material: aluminium
- Dimensions (LxWxH): ca. 482.0 x 35.0 x 7.5 mm