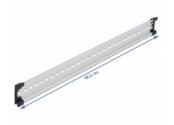

## **Specification**

- Mounting hole: 12.0 x 5.5 mm
- Material: aluminium
- Dimensions (LxWxH): ca. 482.0 x 35.0 x 7.5 mm

#### **Images**

| Physical characteristics |           |
|--------------------------|-----------|
| Material:                | Aluminium |
| Length:                  | 482 mm    |
| Width:                   | 35 mm     |
| Height:                  | 7.5 mm    |