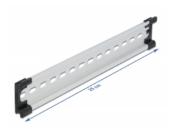

# **Specification**

- Mounting hole: 12.0 x 5.5 mm
- Material: aluminium
- Dimensions (LxWxH): ca. 250.0 x 35,0 x 7,5 mm

#### **Images**

| Physical characteristics |           |
|--------------------------|-----------|
| Material:                | Aluminium |
| Length:                  | 250 mm    |
| Width:                   | 35 mm     |
| Height:                  | 7.5 mm    |