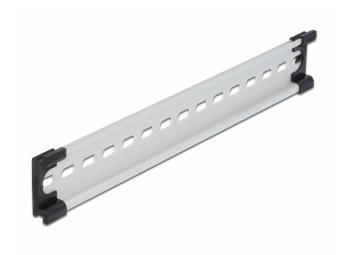

# Delock DIN Rail 35 x 7.5 mm (25 cm) Aluminium

# Description

This DIN rail by Delock can be used to mounting different electronic devices and components.

#### **Multifunctional application**

The DIN rail can be mounted in a control cabinet and is used as a mounting system, e.g. for power supplies, screw terminals and interface modules.

#### Simple mounting option

To allow easy installation, the DIN rail is provided with slot holes