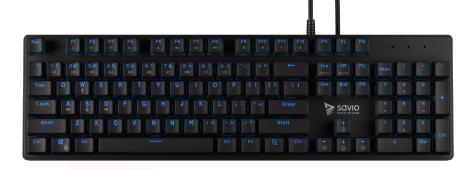

## **TEMPEST FULL BLUE**

ANTI - GHOSTING

10 LED LIGHT

**OUTEMU BLUE** 

FULLY COMPATIBLE WITH: WINDOWS 2000/XP/ VISTA/7/8/10/11

## **TECHNICAL SPECIFICATION**

- · Dimensions: 435x125x40mm
- Mechanical keyboard
- Full keyboard with number block
- The best choice for players who are looking for faster response to keys with minimal resistance
- 104 keys
- N-Key Rollover, Anti-Ghosting (the ability to press all selected
- Non-abrasive "double-injection" selection keys
- Metal keyboard surface
- Keys backlight with the function of selecting over 10 modes
- · Possibility of choosing backlight modes for the most popular games
- Multimedia buttons
- · Lock the Windows keyboard and all keys
- Backlight intensity adjustment
- · Rubber elements guarantee stability of the keyboard during work
- · Ability to change the WSAD keys to the arrows

The SAVIO Mechanical Gaming Keyboard is an uncompromising combination of top quality and low price. The specially designed "double-injection" keys have been combined with the reliable OUTEMU BLUE switches.