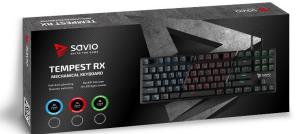

## **TEMPEST FULL BLUE**

ANTI - GHOSTING

10 LED LIGHT

**OUTEMU BLUE** 

FULLY COMPATIBLE WITH: WINDOWS 2000/XP/ VISTA/7/8/10/11

## **TECHNICAL SPECIFICATION**

- · Dimensions: 435x125x40mm
- Mechanical keyboard
- Full keyboard with number block
- The best choice for players who are looking for faster response to keys with minimal resistance
- 104 keys
- N-Key Rollover, Anti-Ghosting (the ability to press all selected
- Non-abrasive "double-injection" selection keys
- Metal keyboard surface
- Keys backlight with the function of selecting over 10 modes
- · Possibility of choosing backlight modes for the most popular games
- Multimedia buttons
- · Lock the Windows keyboard and all keys
- Backlight intensity adjustment
- · Rubber elements guarantee stability of the keyboard during work
- · Ability to change the WSAD keys to the arrows

The SAVIO Mechanical Gaming Keyboard is an uncompromising combination of top quality and low price. The specially designed "double-injection" keys have been combined with the reliable OUTEMU BLUE switches.