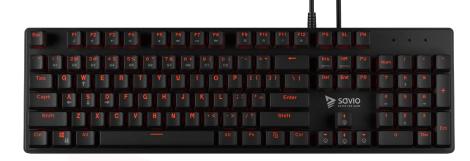

## **TEMPEST FULL RED**

FULL ANTI - GHOSTING

10 LED LIGHT

BACKLIT

OUTEMU RED SWITCHES

FULLY COMPATIBLE WITH: WINDOWS 2000/XP/ VISTA/7/8/10/11

## ■ TECHNICAL SPECIFICATION

- Dimensions: 435x125x40mm
- Mechanical keyboard
- Full keyboard with number block
- The best choice for players who are looking for faster response to keys with minimal resistance
- 104 keys
- N-Key Rollover, Anti-Ghosting (the ability to press all selected keys)
- Non-abrasive "double-injection" selection keys
- Metal keyboard surface
- Keys backlight with the function of selecting over 10 modes
- Possibility of choosing backlight modes for the most popular games
- Multimedia buttons
- · Lock the Windows keyboard and all keys
- · Backlight intensity adjustment
- Rubber elements guarantee stability of the keyboard during work
- · Ability to change the WSAD keys to the arrows

The SAVIO Mechanical Gaming Keyboard is an uncompromising combination of top quality and low price. The specially designed "double-injection" keys have been combined with the reliable OUTEMU RED switches.