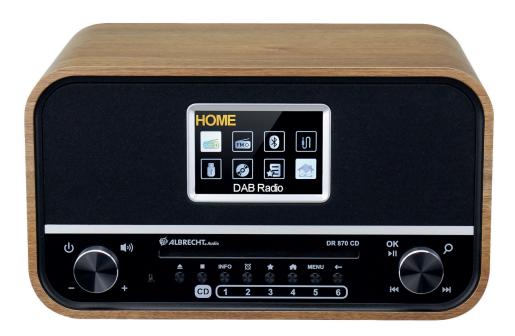

# ALBRECHT DR 870 CD

## **DAB+ SENIOR RADIO**

- Intuitive, senior-friendly handling
- ▶ Big, easy to read 4" color display
- Noise-free DAB+ digital radio with many new stations
- Enableable senior mode prevents faulty usage
- Integrated CD player

#### **Technical details:**

- ► Audio output: 2 x 15 watts RMS stereo speakers
- Ports: headphones, aux-in, USB
- ► Telescope antenna
- ▶ Dimensions (LxWxH): 220 x 305 x 172 mm
- ► Weight: 3 kg

Albrecht Audio has developed a new digital radio which is so uncomplicated and easy to use that it can be used by EVERYONE. buttons with large lettering and a very clear screen allow the operation of the radio, even if the glasses should not be at hand. With the included remote control, the favorite stations can be called from the comfort of the sofa.