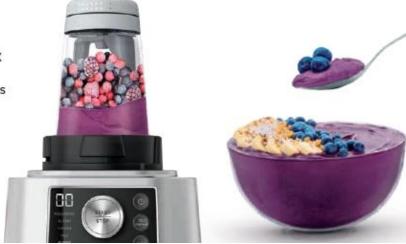

## Power Nutri<sup>™</sup> Bowl

for thicker textures

For a thicker texture. Select **POWERMIX** to whip up delicious dips, pâté, nut butters and smooth spreads. **MIX** creates revitalizing smoothie bowls and frozen yoghurt. No need to scrape or shake with the built in Power Paddle.