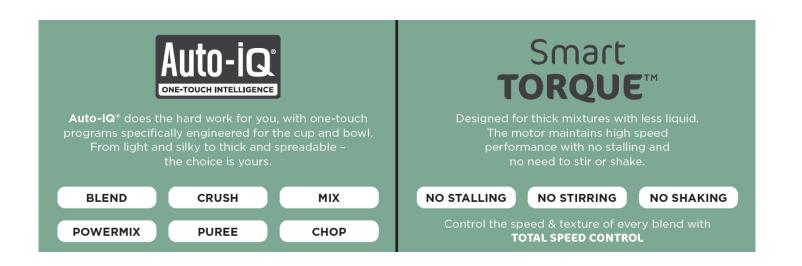

4 Auto-IQ® Programs: Blend, Crush, Mix, PowerMix

Power Nutri™ Bowl with in-built Power Paddle

Power Nutri<sup>™</sup> Cup

Flat lid

Spout lid

Cleaning Brush

• One-Touch Intelligence: 4 Auto IQ® programs give you consistent results just by pressing a button.

 Smart Torque: Easily blend tough ingredients – Intuitive blending with self-correcting motor.

**Easy Prep:** Quickly and easily create ice-cool smoothies, frozen drinks, milkshakes, sauces, houmous, nut butters and more.