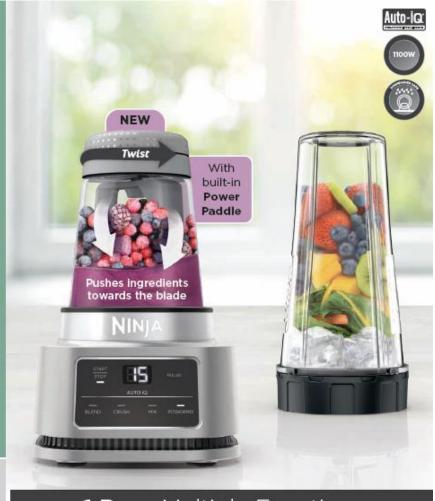

4 Auto-IQ® Programs: Blend, Crush, Mix, PowerMix

Power Nutri™ Bowl with in-built Power Paddle

Power Nutri<sup>™</sup> Cup

Flat lid

Spout lid

Cleaning Brush

• One-Touch Intelligence: 4 Auto IQ® programs give you consistent results just by pressing a button.

## Power Nutri<sup>™</sup> Bowl

for thicker textures

For a thicker texture. Select **POWERMIX** to whip up delicious dips, pâté, nut butters and smooth spreads. **MIX** creates revitalizing smoothie bowls and frozen yoghurt. No need to scrape or shake with the built in Power Paddle.