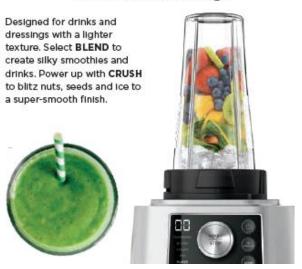

pout lid

Cleaning Brush

• One-Touch Intelligence: 4 Auto IQ® programs give you consistent results just by pressing a button.

 Smart Torque: Easily blend tough ingredients – Intuitive blending with self-correcting motor.

**Easy Prep:** Quickly and easily create ice-cool smoothies, frozen drinks, milkshakes, sauces, houmous, nut butters and more.

BPA free cups

• Recipe inspiration guide

• Easy to clean & dishwasher safe

• Size: H31cm x W17cm x D17cm





## Power Nutri<sup>™</sup> Bowl

for thicker textures

For a thicker texture. Select **POWERMIX** to whip up delicious dips, pâté, nut butters and smooth spreads. **MIX** creates revitalizing smoothie bowls and frozen yoghurt. No need to scrape or shake with the built in Power Paddle.



## Power Nutri™Cup

for drinks and dressings