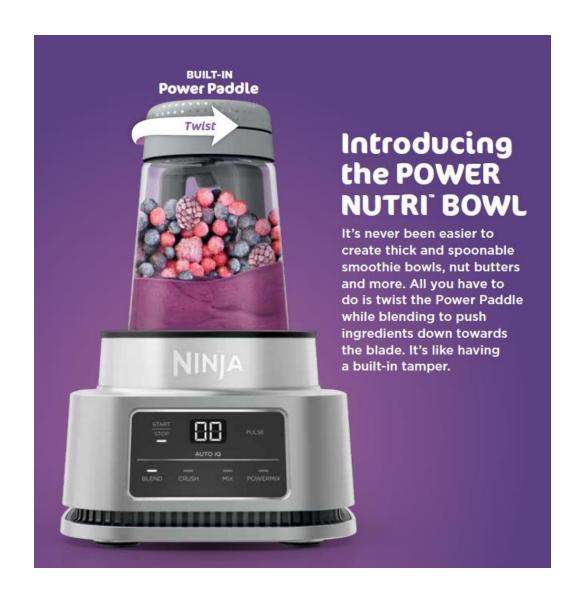

## Power Nutri<sup>™</sup> Bowl

for thicker textures

For a thicker texture. Select **POWERMIX** to whip up delicious dips, pâté, nut butters and smooth spreads. **MIX** creates revitalizing smoothie bowls and frozen yoghurt. No need to scrape or shake with the built in Power Paddle.