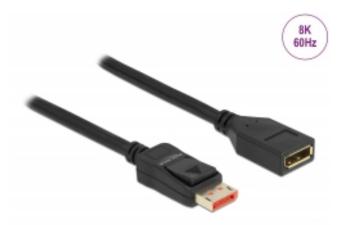

## Delock DisplayPort extension cable 8K 60 Hz 1 m

Description

This DisplayPort cable by Delock enables the extension of a DisplayPort connection. The triple shielded cable supports a resolution of up to 8K Ultra HD (7680 x 4320 @ 60 Hz) and is downwards compatible to 4K Ultra HD.

## Connectors:

- 1 x DisplayPort male >
- 1 x DisplayPort female
- DisplayPort 1.4 specification
- Downwards compatible to DisplayPort 1.3, 1.2 and 1.1
- Pin 20 is connected (supports 3.3 V)
- Cable gauge: 28 AWG
- Cable diameter: ca. 7 mm
- Copper conductor
- Triple shielded cable
- Contacts gold-plated
- Transmission of audio and video signals
- Data transfer rate up to 32.4 Gbps
- Resolution up to:

Display with DSC support: 7680 × 4320 @ 60 Hz 5120 × 2880 @ 120 Hz 3840 × 2160 @ 240 Hz Display without DSC support: 7680 × 4320 @ 30 Hz 5120 × 2880 @ 60 Hz 3840 × 2160 @ 120 Hz (depending on the system and the connected hardware)

- Supports Display Stream Compression 1.2 (DSC)
- Supports HDR (High Dynamic Range)
- Supports HDCP 1.4 and 2.3
- Supports HBR3 (8.1 Gbps) data rate
- Up to 32 audio channels for speakers
- Up to 1536 kHz audio sampling rate
- Supports colour sampling in 4:4:4, 4:2:2 and 4:2:0 format
- Colour: black
- Length incl. connectors: ca. 1 m