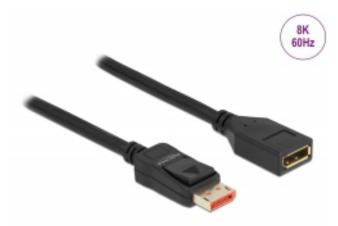

## Delock DisplayPort extension cable 8K 60 Hz 2 m

Description

This DisplayPort cable by Delock enables the extension of a DisplayPort connection. The triple shielded cable supports a resolution of up to 8K Ultra HD (7680 x 4320 @ 60 Hz) and is downwards compatible to 4K Ultra HD.

## Connectors:

- 1 x DisplayPort male >
- 1 x DisplayPort female
- DisplayPort 1.4 specification
- Downwards compatible to DisplayPort 1.3, 1.2 and 1.1
- Pin 20 is connected (supports 3.3 V)
- Cable gauge: 28 AWG
- Cable diameter: ca. 7 mm
- Copper conductor
- Triple shielded cable
- Contacts gold-plated
- Transmission of audio and video signals
- Data transfer rate up to 32.4 Gbps
- Resolution up to:

Display with DSC support: 7680 × 4320 @ 60 Hz 5120 × 2880 @ 120 Hz 3840 × 2160 @ 240 Hz Display without DSC support: 7680 × 4320 @ 30 Hz 5120 × 2880 @ 60 Hz 3840 × 2160 @ 120 Hz (depending on the system and the connected hardware)

- Supports Display Stream Compression 1.2 (DSC)
- Supports HDR (High Dynamic Range)
- Supports HDCP 1.4 and 2.3
- Supports HBR3 (8.1 Gbps) data rate
- Up to 32 audio channels for speakers
- Up to 1536 kHz audio sampling rate
- Supports colour sampling in 4:4:4, 4:2:2 and 4:2:0 format
- Colour: black
- Length incl. connectors: ca. 2 m