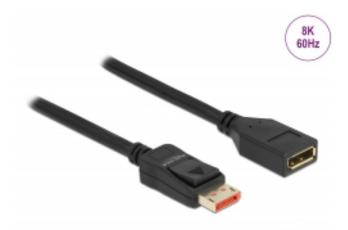

## Description

This DisplayPort cable by Delock enables the extension of a DisplayPort connection. The triple shielded cable supports a resolution of up to 8K Ultra HD (7680 x 4320 @ 60 Hz) and is downwards compatible to 4K Ultra HD.

#### **Specification**

- · Connectors:
- 1 x DisplayPort male >
- 1 x DisplayPort female
- DisplayPort 1.4 specification
- Downwards compatible to DisplayPort 1.3, 1.2 and 1.1
- Pin 20 is connected (supports 3.3 V)
- · Cable gauge: 28 AWG
- Cable diameter: ca. 7 mm
- Copper conductor
- · Triple shielded cable
- · Contacts gold-plated
- · Transmission of audio and video signals
- · Data transfer rate up to 32.4 Gbps
- Resolution up to:

Display with DSC support:

7680 x 4320 @ 60 Hz

5120 x 2880 @ 120 Hz

3840 x 2160 @ 240 Hz

Display without DSC support:

7680 x 4320 @ 30 Hz

5120 x 2880 @ 60 Hz

3840 x 2160 @ 120 Hz