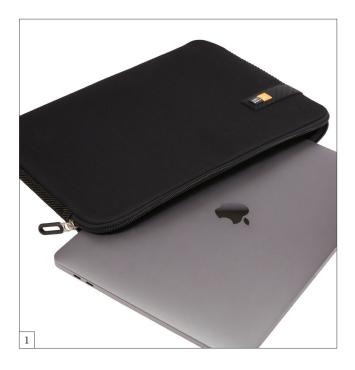

## 12.5"-13.3" SLIM LAPTOP AND MACBOOK PRO® SLEEVE

## LAPS213

A traditional sleeve complete with protective foam padding and sophisticated, stylish details.

- 1. Form-fitting sleeve ensures a precise fit for your 12.5"-13.3" slim laptop or 13" MacBook Pro®
- 2. A seamless wrap of Impact Foam™ padding provides top to bottom protection
- 3. Woven webbing along each side adds subtle texture to the clean design
- Slimline case protects your device on its own or in your favorite bag