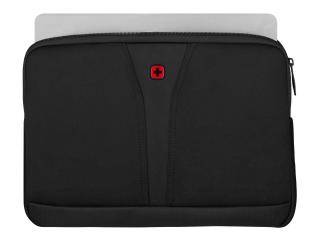

## BC Fix 11.6" - 12.5" Neoprene 11.6" - 12.5" Laptop Sleeve

Product Description Neoprene 11.6"-12.5" Laptop Sleeve

Product Dimensions 34w x 24h x 5d cm

Froduct Diffierisions 34W X 24H X 50 CH

13.4"w x 9.4"h 2.0"d 0.14 kg / 0.31 lbs

## **Key Benefits**

- Padded laptop sleeve for laptops from 11.6" 12.5"
- Highly durable and water-repellent neoprene
- Lightweight slim design

GREY / BLACK SKU: 610181

EAN: 7613329077788