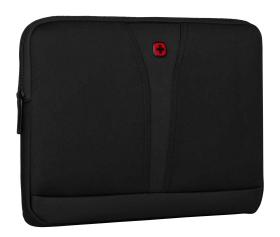

## BC Fix 11.6" - 12.5" Neoprene 11.6" - 12.5" Laptop Sleeve

Product Description Neoprene 11.6"-12.5" Laptop Sleeve

Product Dimensions 34w x 24h x 5d cm

Froduct Diffierisions 34W X 24H X 50 CH

13.4"w x 9.4"h 2.0"d 0.14 kg / 0.31 lbs

## **Key Benefits**

- Padded laptop sleeve for laptops from 11.6" 12.5"
- Highly durable and water-repellent neoprene
- Lightweight slim design

GREY / BLACK SKU: 610181

EAN: 7613329077788