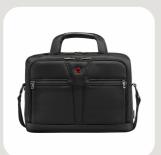

Material: 97% Recycled polyester + 3% Other

materials

Carton Quantity: 3 pcs
Min. Order Quantity: 1002 pcs

When we say Pro, we mean it. The sleek-looking BC Pro soft shell laptop briefcase will keep you organized and ready for business, 24/7. Built to effortlessly house a 14" to 16" laptop with an expertly constructed adjustable compartment, it's ready to pivot to suit you. Its outer fabric is made of 100% recycled PET bottles. And with integrated RFID protection for data security and a SmartOrg organizer, it's a pro in all areas.

## **Key Benefits**

- 100% main outer fabric made from recycled PET bottles
- · SmartGuard laptop compartment
- Dedicated padded tablet pocket
- RFID protection pocket
- · SmartOrg organizer
- Detachable, adjustable, padded shoulder strap
- Pass-Thru trolley sleeve