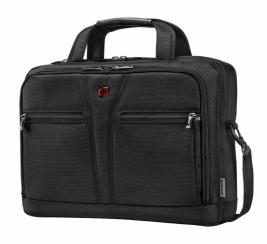

Product Description: 14" - 16" Laptop Briefcase with Tablet

Pocket

Product Dimensions: 40w x 29h x 16d cm

15.7"w x 11.4"h x 6.3"d

Max. Device Size: 37.0w x 25.5h x 1.5d cm

**Product Weight:** 0.92 kg / 2.03 lbs **Product Volume:** 11 l / 671 cu in

Material: 97% Recycled polyester + 3% Other

materials

Carton Quantity: 3 pcs
Min. Order Quantity: 1002 pcs

When we say Pro, we mean it. The sleek-looking BC Pro soft shell laptop briefcase will keep you organized and ready for business, 24/7. Built to effortlessly house a 14" to 16" laptop with an expertly constructed adjustable compartment, it's ready to pivot to suit you. Its outer fabric is made of 100% recycled PET bottles. And with integrated RFID protection for data security and a SmartOrg organizer, it's a pro in all areas.

## **Key Benefits**

- 100% main outer fabric made from recycled PET bottles
- · SmartGuard laptop compartment
- Dedicated padded tablet pocket
- RFID protection pocket
- · SmartOrg organizer
- Detachable, adjustable, padded shoulder strap
- Pass-Thru trolley sleeve