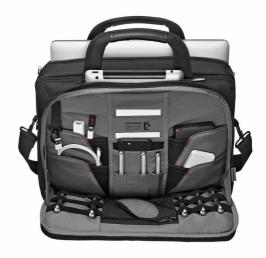

## **Key Benefits**

- 100% main outer fabric made from recycled PET bottles
- · SmartGuard laptop compartment
- Dedicated padded tablet pocket
- RFID protection pocket
- · SmartOrg organizer
- Detachable, adjustable, padded shoulder strap
- Pass-Thru trolley sleeve