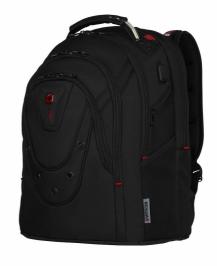

The Ibex Backpack marries contemporary design with innovative storage solutions. Crafted from durable ballistic polyester, this backpack means business. Features like the padded laptop compartment and dedicated tablet pocket prevent drop damage to your personal tech, and the essentials organizer keeps other useful gear in order. The stabilizing base means the Ibex stands strong on your daily commute or a city-break expedition. Stay cool under pressure with airflow back padding and shock-absorbing shoulder straps.

## **Key Benefits**

- SmartGuard Laptop Protection
- · Padded tablet pocket
- SmartCharge USB port
- · SmartOrg organizer
- · QuickAccess pocket
- Spacious main compartment
- Mesh side pockets

**Black SKU**: 606493