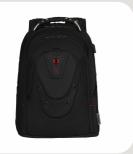

The Ibex Backpack marries contemporary design with innovative storage solutions. Crafted from durable ballistic polyester, this backpack means business. Features like the padded laptop compartment and dedicated tablet pocket prevent drop damage to your personal tech, and the essentials organizer keeps other useful gear in order. The stabilizing base means the Ibex stands strong on your daily commute or a city-break expedition. Stay cool under pressure with airflow back padding and shock-absorbing shoulder straps.

## **Key Benefits**

- SmartGuard Laptop Protection
- · Padded tablet pocket
- SmartCharge USB port
- · SmartOrg organizer
- · QuickAccess pocket
- Spacious main compartment
- Mesh side pockets

**Black SKU**: 606493