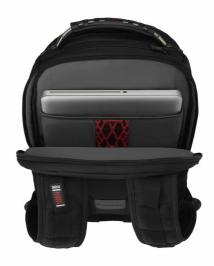

The Ibex Backpack marries contemporary design with innovative storage solutions. Crafted from durable ballistic polyester, this backpack means business. Features like the padded laptop compartment and dedicated tablet pocket prevent drop damage to your personal tech, and the essentials organizer keeps other useful gear in order. The stabilizing base means the Ibex stands strong on your daily commute or a city-break expedition. Stay cool under pressure with airflow back padding and shock-absorbing shoulder straps.

## **Key Benefits**

- SmartGuard Laptop Protection
- · Padded tablet pocket
- SmartCharge USB port
- · SmartOrg organizer
- · QuickAccess pocket
- Spacious main compartment
- Mesh side pockets

**Black SKU**: 606493