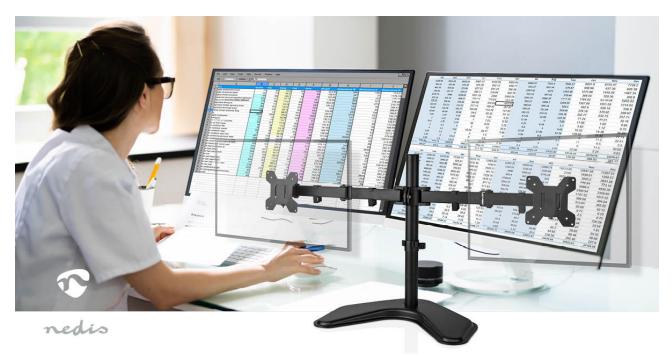

## 2 Screen(s) | 15 - 32 " | 75x75 / 100x100 | Full Motion

Brand: Nedis | Article number: MMDOSD110BK | Product EAN number: 5412810442836 Inner Carton EAN: | Outer Carton EAN: 5412810442843

The Nedis Full Motion monitor desk mount is a tilt, swivel and rotatable desk mount for 2 flat screens up to 32". This mount is a great choice to give you space saving on desks and work surfaces.

The versatile tilt (90°), rotate (360°) and swivel (180°) technology allows the mount to change to any viewing angle to fully benefit from the capabilities of a flat screen. The portrait-to-landscape 360° rotation gives a wide motion range. The mount is manually height adjustable from 0 to 40 centimetres. An innovative cable management system conceals and routes cables from mount to the screen. Ideal to keep the workplace nice and tidy.