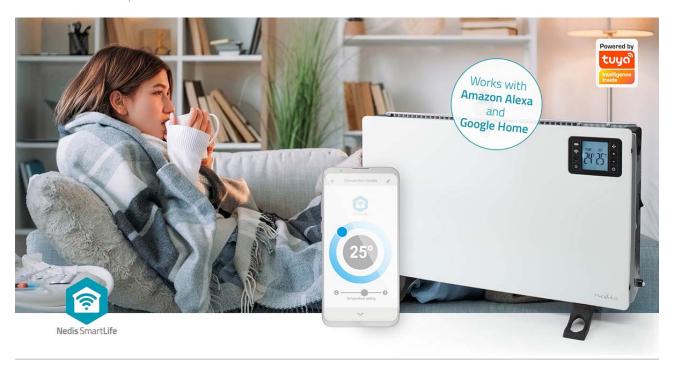

## SmartLife Convection Heater

# Wi-Fi | 2000 W | 3 Heat Settings | LCD | 5 - 37 °C | Adjustable thermostat | White

Brand: Nedis | Article number: HTCO50WTW | Product EAN number: 5412810443178 Inner Carton EAN: | Outer Carton EAN: 5412810443253

This Nedis Smart Wi-Fi convection heater can be simply connected to your existing Wi-Fi network. You can control all functions of the smart convection heater at any time and from anywhere - whether switching on and off, regulating heat settings or activating different modes .

#### Features

- Wi-Fi smart convection heater
- 3 heating levels 750/1250/2000 Watt
- Ideal to heat a room of up to 20 m²
- Programmable digital thermostat, to keep the room temperature at a stable level
- Turbo blower for quicker air circulation
- Programmable timer
- Frost protection
- LCD Display indicating preset and room temparature
- Remote control for extra convenience
- Safe to use thanks to the overheat protection
- Convenient carrying handle permits easy transportation of the heater