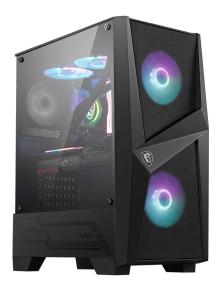

# **Optimized Air Flow**

**ARGB Fan Included** 

Up to 6x system fans could be installed. Provides the whole system with ventilation for better stability

Packing with an addressable RGB fan support MSI Mystic

Light for the unlimited customization options

### Mystic Light

MSI Mystic light offers multiple colors and effects for you to set up your rig with your own style

## 1 to 6 ARGB LED Control board

Bundle with 1 to 6 ARGB LED control board that can allow you to have more attractive ways to decorate your gaming rig by the LED strips

#### **Tool-Less Tempered Glass**

Premium-quality 4mm thick tempered glass design guarantees window durability and viewing capability

### Magnetic Filters

The case of magnetic filter on top side is designed to give users the best experience in un-installing and cleaning