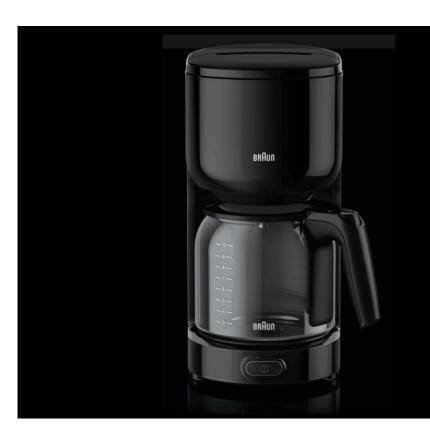

# BRAUN

**PurEase** 

Coffee maker

KF3120

www.braunhousehold.com

## Product highlights