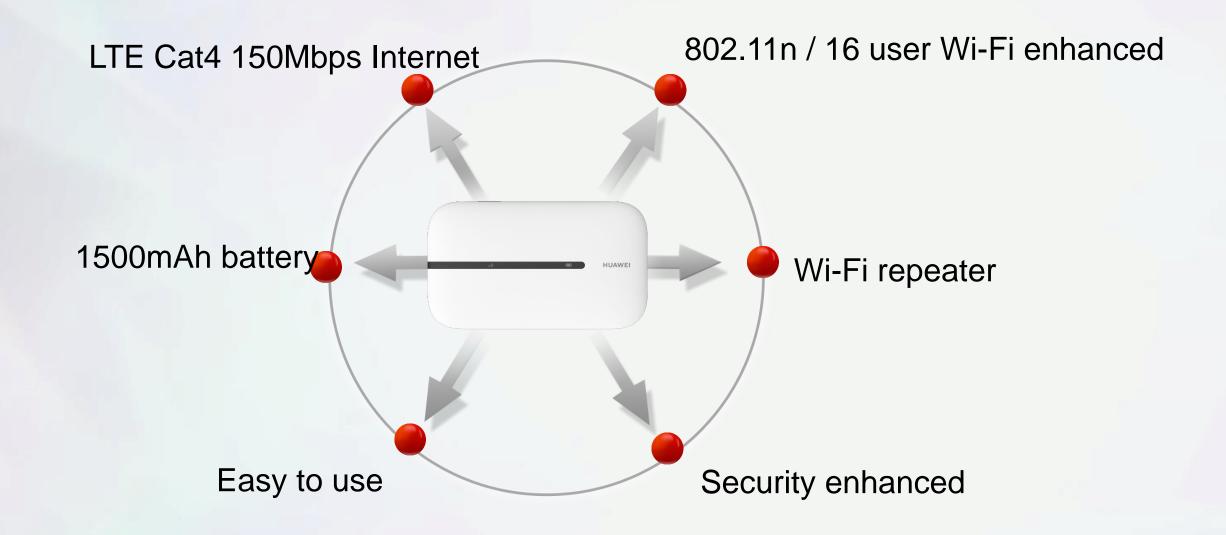

## Mobile WiFi 3s Specification(E5576-320)

| Band          | LTE Bands  | LTE:B1 B3 B7 B8 B20 B28 B38                                                                                                                                  |
|---------------|------------|--------------------------------------------------------------------------------------------------------------------------------------------------------------|
|               | UMTS Bands | 3G:B1 B8                                                                                                                                                     |
|               | GSM Bands  | NA NA                                                                                                                                                        |
| Form factor   |            | Internal antenna                                                                                                                                             |
|               |            | Mobile WiFi size: 100mm x 58mm x 14mm , weight:Approximately 71 g (including the battery) With package size: 112mm x 74mm x 38mm, weight:Approximately 117 g |
| Basic feature |            | speed:<br>FDD LTE Cat4:150/50Mbps @20M BW                                                                                                                    |
|               |            | Battery: 1500mAH, working time: 6H, Standby time: 300H                                                                                                       |
|               |            | WIFI: 2.4G 802.11b/g/n 1*1, support 16 user                                                                                                                  |
|               |            | SIM Card: SIM card slot                                                                                                                                      |
|               |            | Display: 2 LED (Signal/Battery)                                                                                                                              |
|               |            | External antenna: not support                                                                                                                                |
|               |            | EMUI8.0, QR code easy connection                                                                                                                             |
|               |            | Accessories: 17cm USB cable, charger (Optional )                                                                                                             |
|               |            | Modem chip: Balong V711M                                                                                                                                     |
|               |            | Already available                                                                                                                                            |