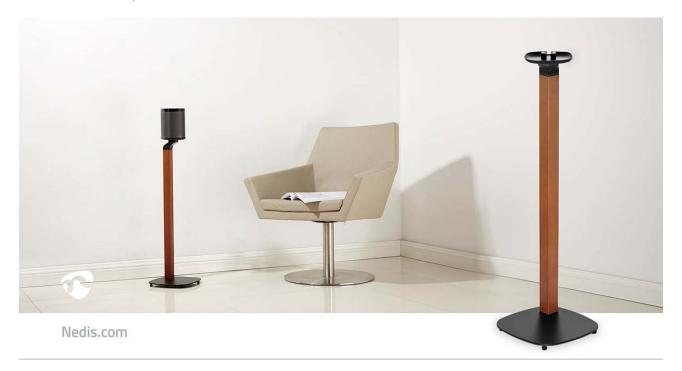

This stylish Scandinavian design Sonos speaker floor stand is the perfect accessory to elevate your audio experience. Crafted with meticulous attention to detail, this floor stand combines functionality with sleek aesthetics to complement your modern living space.

Designed specifically for compatibility with Sonos® One™, One™ SL, and PLAY:1 speakers, this stand seamlessly integrates into your existing audio setup. Its sculpted hardwood column and weighted base provide exceptional stability, ensuring minimal vibrations and maximum sound quality.

## Features

- Stylish scandinavian design Sonos speaker floor stand
- Compatible with Sonos® One™, One™ SL, and PLAY:1
- Sculpted hardwood column and weighted base which ensures stability and reduces secondary sound vibrations
- High quality powder coated finish prevents scratches and rust
- Concealed cable management system to keep everything well organized
- Supplied with plastic pads to ensure stability on solid surfaces or steel spikes for carpeted surfaces