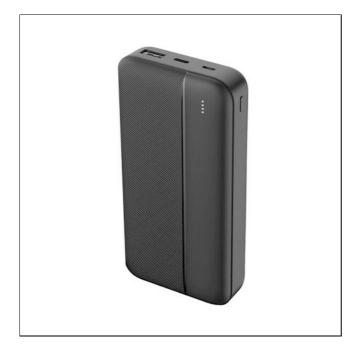

## Maxlife power bank MXPB-02 PD QC 20W 20000 mAh black

High-capacity power bank MXPB-02 from Maxlife is a powerbank whose capacity guarantees charging for many hours with a power of 20 W. Output ports allow you to connect several devices at the same time. Powerbank charges faster due to Power Delivery technology. In addition, the MXPB-02 has diodes informing about the level of energy remaining in the battery. The user has a choice of USB-C or microUSB inputs. The minimalist design gives the effect of a timeless look. The product is black, has a matte finish and an aesthetic panel on the housing with a rough surface. The MXPB-02 series is sold in plastic-free boxes.